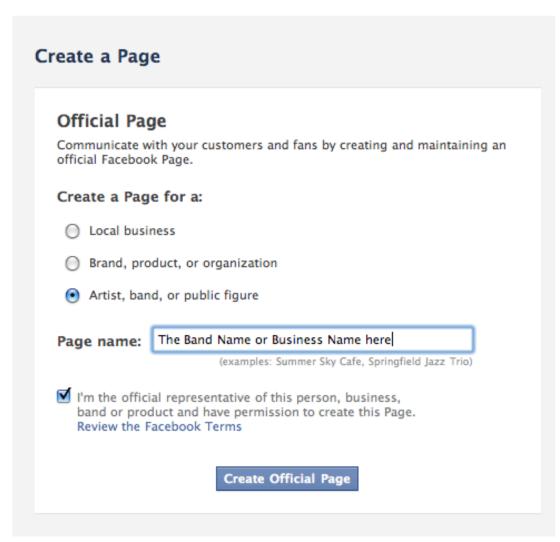

## **Confirm Your Email Address**

Thanks for signing up on Facebook! We just sent you a confirmation email Click on the confirmation link in the email to complete your sign up.

Look in your email as well as your junk box for a confirmation from Facebook. Then log in to Facebook and follow the instructions to create your profile. This will achieve 2 things one you will create a fan/band page and at the same time

Facebook will auto create a personal account for you to manage the fan page. You can also you your existing personal Facebook account to create a fan page then give yourself administrator access.

4. In a new tab or browser window, go to this address / URL <a href="http://www.facebook.com/apps/application.php?id=4949752878">http://www.facebook.com/apps/application.php?id=4949752878</a>