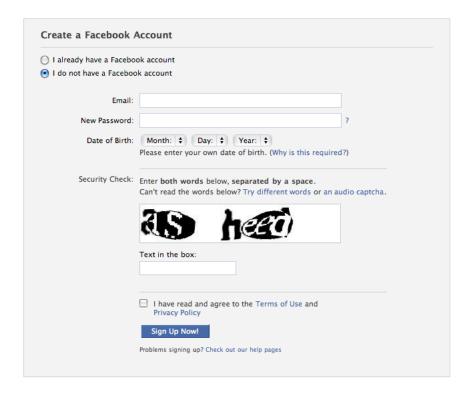

## facebook

Select I do NOT have a Facebook account.

 Go to HotMail and create a new, clean email account Once the account is confirmed, sign up at Facebook.

## **Confirm Your Email Address**

Thanks for signing up on Facebook! We just sent you a confirmation email Click on the confirmation link in the email to complete your sign up.

Look in your email as well as your junk box for a confirmation from Facebook. Then log in to Facebook and follow the instructions to create your profile. This will achieve 2 things one you will create a fan/band page and at the same time