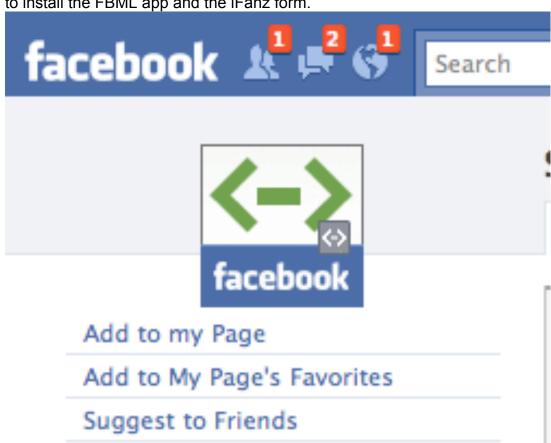

Facebook will auto create a personal account for you to manage the fan page. You can also you your existing personal Facebook account to create a fan page then give yourself administrator access.

4. In a new tab or browser window, go to this address / URL <a href="http://www.facebook.com/apps/application.php?id=4949752878">http://www.facebook.com/apps/application.php?id=4949752878</a>

Click on "**Add to my Page**" note – you must have admin rights to the Fan Page to install the FBML app and the iFanz form.

5. Select the Fan page from the pop up that you wish to add iFanz to.

Add Static FBML to your Page

Select which Page you wish to add Static FBML to.

Once the app has been added go back to your Fan page and click on Edit Page

Suggest to Friends

7. When in Edit Page mode scroll down to the Applications section and look for the

FBML icon which looks like this

Click on Edit under FBML icon and enter a name for Box Title. This will be the name of the tab on your wall page. Keep it short. Some good suggestions are "Fanz" or "VIP's".